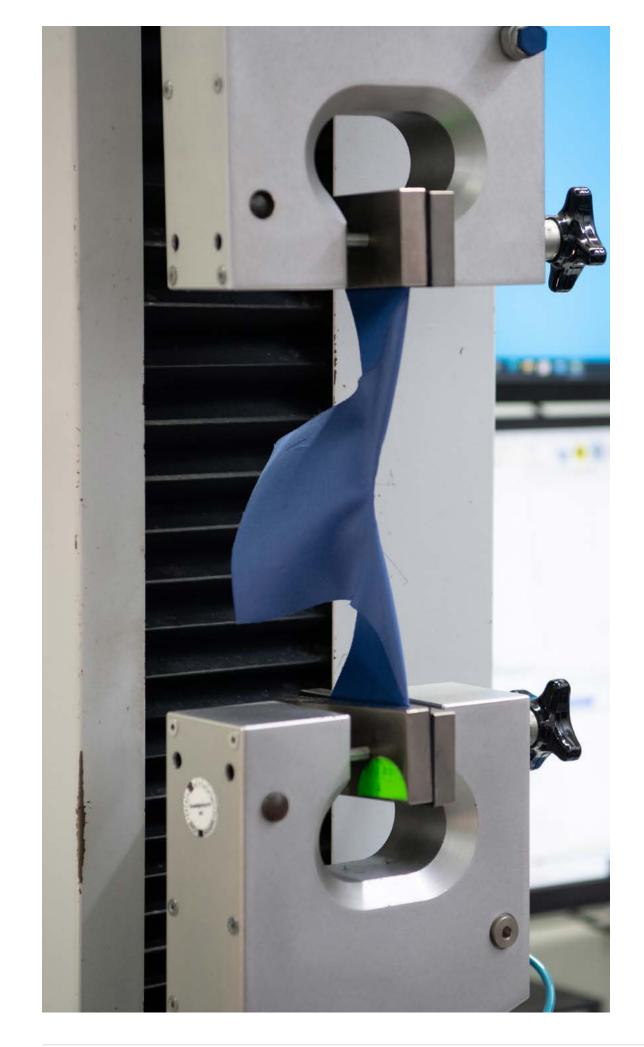

# Textile Testing

Washable & Easy Clean

BRU FABRIC DNA

19

20

# Washability

Our fabrics are tested for easy care and washability. A washing temperature of 60°C will kill 99% of germs and bacteria. Many Bru fabrics are compliant with the AATCC 96 (American Hospital Washing Standard) specifying laundering at 74°C.