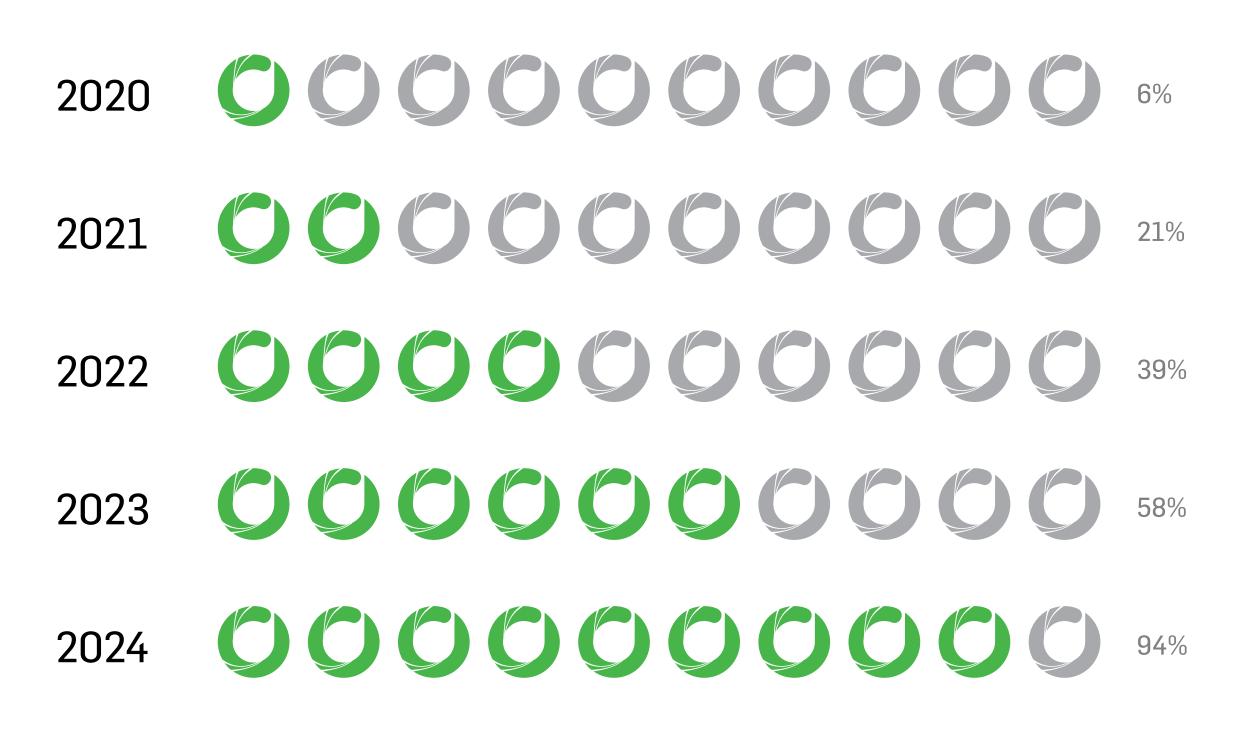

completely safe for contact with you, your children and your pets.







## REACH

REACH (Registration, Evaluation, Authorisation and Restriction of Chemicals) is a mandatory EU regulation prohibiting the use of hazardous substances. All of our fabrics are REACH compliant.









### ISO 14001

ISO 14001 establishes the certification criteria for an environmental management system. It serves as an essential framework providing assurance that the environmental impact of operations is being measured and improved.

We monitor compliance with the ISO 14001 standard on environmental management, empowering our mills to develop practical systems so that we can all manage our environmental responsibilities together.









# Our Sustainability Commitment





#### Eco Fabrics: Skus Per Year







Eco Fabrics Regular Fabrics



# Global Recycled Standard (GRS)

GRS is a standard of verification for companies to determine the recycled content of their fabrics. It ensures that corporate claims concerning recycled content of textiles are accurate and up to date.







# Organic Content Standard (OCS)

OCS is a certification awarded to goods that are guaranteed as containing organic content such as organic cotton.











# Textile Testing

















Washable & Easy Clean

BRU FABRIC DNA

19



20

# Washability

Our fabrics are tested for easy care and washability. A washing temperature of 60°C will kill 99% of germs and bacteria. Many Bru fabrics are compliant with the AATCC 96 (American Hospital Washing Standard) specifying laundering at 74°C.





# Stain Free Techno