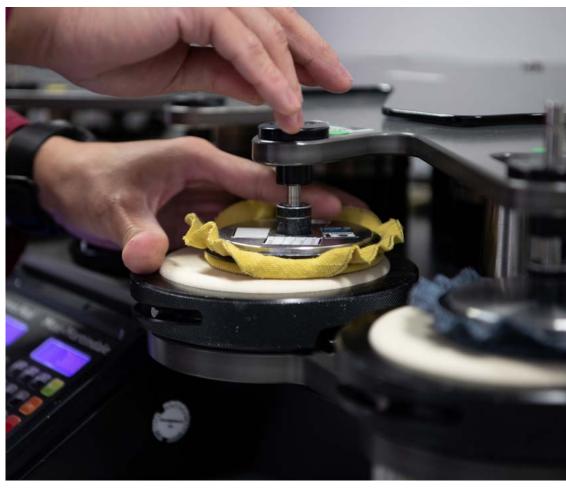

# Textile Testing

Washable & Easy Clean

BRU FABRIC DNA

19

20

# Washability

Our fabrics are tested for easy care and washability. A washing temperature of 60°C will kill 99% of germs and bacteria. Many Bru fabrics are compliant with the AATCC 96 (American Hospital Washing Standard) specifying laundering at 74°C.